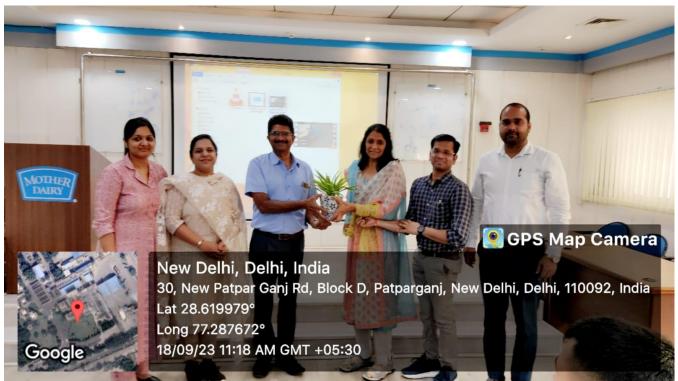

The visit began with Mr. R K Pillai (Dealing Manager) addressing the teachers and students. He engaged in an interactive and lively discussion with everyone, explaining the various aspects of their plant, including units, processes, practices, campaigns, and success stories. He also supported his explanations with statistical evidences. Throughout the discussion, he encouraged questions from both teachers and students, addressing them comprehensively. Additionally, he enriched the discussion by presenting a few videos, making it even more engaging. He was also welcomed by Dr. Mamta Arora, Teacher-in-Charge by giving a plant as a token of gratitude.

(PLANT AS A TOKEN OF GRATITUDE GIVEN BY DR. MAMTA ARORA)