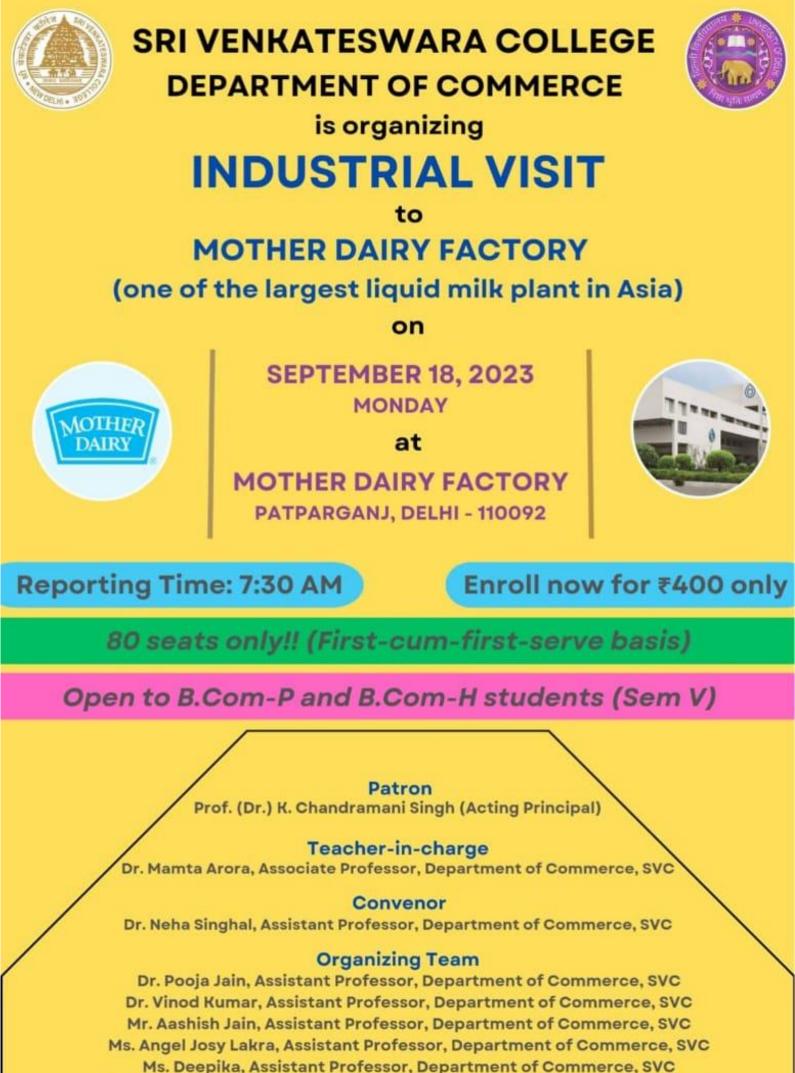

#### DEPARTMENT OF COMMERCE

Students of B.Com (H) and B.Com, Sem-V are hereby informed that the Department of Commerce is organizing an Industrial visit to Mother Dairy Plant (Patparganj) on Sep 18, 2023 at 8:00 A.M.

Total seats available are 80. Seat allotment would be on first cum first serve basis. Interested Students are required to submit Rs.400 to the following:

1. Neel Batra (B.Com, Sem-V)

2. Goma Arora (B.Com (H), Sem-V)